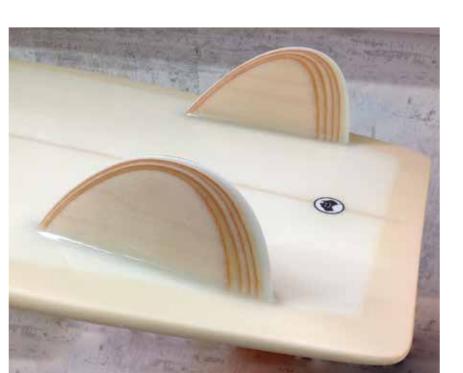

# **Other Products**

DMK offers quality products for the construction, furniture, joinery, scaffolding, form-working, aircraft, marine and hobby sectors. Included in our range is 'Craft

Plywood' manufactured in Finland. We stock a sheet size of 1220mm x 1220mm and 1550mm x 1550mm, ranging in thickness from 0.4mm (2 ply) through to 6mm (12ply).

This premium plywood is used for model aircraft, light aircraft, percussion instruments, saddles, telescopes, displays and exhibitions, furniture and souvenirs.