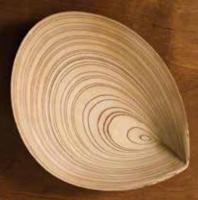

# **Other Products**

DMK offers quality products for the construction, furniture, joinery, scaffolding, form-working, aircraft, marine and hobby sectors. Included in our range is 'Craft

Plywood' manufactured in Finland. We stock a sheet size of 1220mm x 1220mm and 1550mm x 1550mm, ranging in thickness from 0.4mm (2 ply) through to 6mm (12ply).

This premium plywood is used for model aircraft, light aircraft, percussion instruments, saddles, telescopes, displays and exhibitions, furniture and souvenirs.