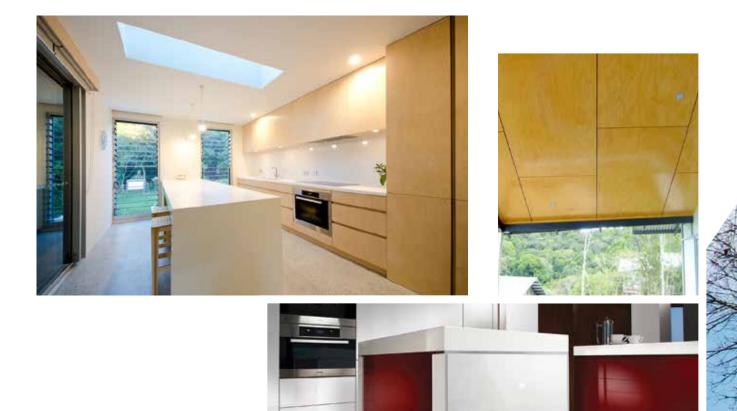

## **Product Range**

Our range of products is extensive. We offer:

- WISA® birch plywood
- Aircraft plywood
- Model-crafting plywood
- Speaker box plywood
- Waterproof plywood
- Arauco structural plywood
- Formply and film-faced plywood
- Exterior WBP plywood
- Marine BS1088 plywood
- MDF Std, MR, FR, HDF

- Formica products MDF and PB
- Stylelite® panels
- Aria plywood
- Tec7 adhesives
- OSB board exterior
- Veneered panel products
- Flooring

... and a multitude of other types of wood based panel products. Just tell us what you are after and we will do the rest.

# **Other Products**

DMK offers quality products for the construction, furniture, joinery, scaffolding, form-working, aircraft, marine and hobby sectors. Included in our range is 'Craft

Plywood' manufactured in Finland. We stock a sheet size of 1220mm x 1220mm and 1550mm x 1550mm, ranging in thickness from 0.4mm (2 ply) through to 6mm (12ply).

This premium plywood is used for model aircraft, light aircraft, percussion instruments, saddles, telescopes, displays and exhibitions, furniture and souvenirs.