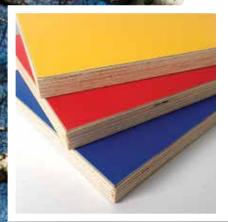

Using the WISA® brand underpins our mission statement to provide the highest quality products to our customers.

We stock plywood from 4mm through to 35mm in thickness and sizes from 1220mm x 2440mm through to 2440mm x 6100mm, along with a comprehensive range of finishes and textures.

## **Product Range**

Our range of products is extensive. We offer:

- WISA® birch plywood
- Aircraft plywood
- Model-crafting plywood
- Speaker box plywood
- Waterproof plywood
- Arauco structural plywood
- Formply and film-faced plywood
- Exterior WBP plywood
- Marine BS1088 plywood
- MDF Std, MR, FR, HDF

- Formica products MDF and PB
- Stylelite® panels
- Aria plywood
- Tec7 adhesives
- OSB board exterior
- Veneered panel products
- Flooring

... and a multitude of other types of wood based panel products. Just tell us what you are after and we will do the rest.