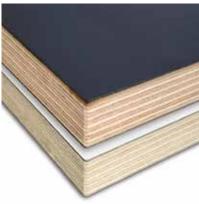

Using the WISA® brand underpins our mission statement to provide the highest quality products to our customers.

We stock plywood from 4mm through to 35mm in thickness and sizes from 1220mm x 2440mm through to 2440mm x 6100mm, along with a comprehensive range of finishes and textures.

## **Product Range**

Our range of products is extensive. We offer:

- WISA® birch plywood
- Aircraft plywood
- Model-crafting plywood
- Speaker box plywood
- Waterproof plywood
- Arauco structural plywood
- Formply and film-faced plywood
- Exterior WBP plywood
- Marine BS1088 plywood
- MDF Std, MR, FR, HDF

- Formica products MDF and PB
- Stylelite® panels
- Aria plywood
- Tec7 adhesives
- OSB board exterior
- Veneered panel products
- Flooring

... and a multitude of other types of wood based panel products. Just tell us what you are after and we will do the rest.